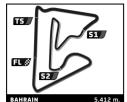

236 5 Laps                        | 98 1:59.402 7 Laps<br>85 2:02.873 8 Laps  | 36 1:52.743 4 Laps<br>777 2:02.452 7 Laps |
| 1 3:09.474 4 Laps                         | 86 1:59.870 11 Laps                      | 92 1:59.352 5 Laps                        | 2.02.0/0 0 Laps                           | 29 1:55.288 3 Laps                        |
| 22 1:56.521 3 Laps<br>83 2:03.525 6 Laps  | 31 1:54.077 3 Laps<br>28 1:55.723 3 Laps | 44 1:57.786 5 Laps<br>51 1:59.451 5 Laps  | Lap 83                                    | 47 2:01.516 6 Laps                        |
| 2:03.323 0 Lups                           | 28 1:55.723 3 Laps                       | 51 1:59.451 5 Laps                        | ·                                         | 2.5516                                    |















|                                          |                                          |                                          |                                           | Lapped                                   |
|------------------------------------------|------------------------------------------|------------------------------------------|-------------------------------------------|------------------------------------------|
| No Lap Time Gap                           | No Lap Time Gap                          |
| <br>Lap 85                               | 77 2:02.303 7 Laps                       | 1 1:55.832 4 Laps                        | 83 2:04.450 7 Laps                        | <br>Lap 92                               |
|                                          | 29 1:54.92