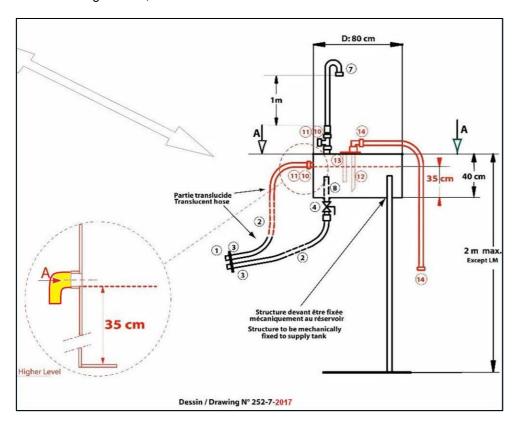

#### **DECISION**

In order to accommodate installation of the autonomous tank in Le Mans, it will be required to install a 90° elbow in position 10 on drawing 252-7 of the LMP2 Technical Regulations, and drawing 7.A of the Le Mans Hypercar and LMGTE Technical Regulations, as defined below: