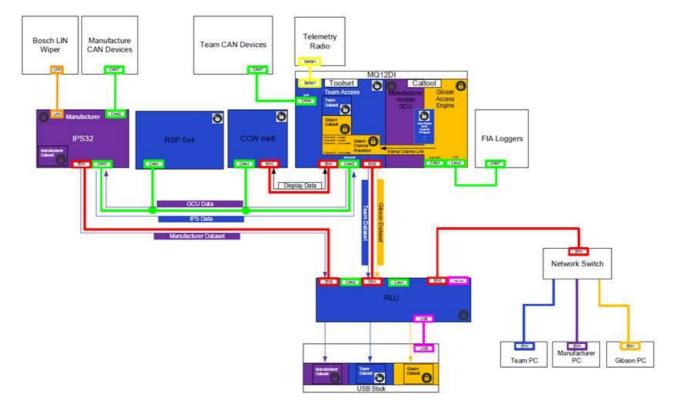

### **Softwares**

As a reminder, please find below the responsibility dispatch for the electronics parts in LMP2 (see drawing below):

- All softwares of the common electronic package (MQ12Di, IPS32, CCW mk2, RSP20, RLU) will be checked at each race.
- Only the homologated software versions will be allowed. It is the responsibility of the team to ensure they use the good softwares and that these softwares are compliant.