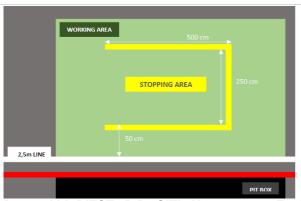

### **PURPOSE OF THE REQUEST**

**D0022 ALL PITSTOP POSITION 08022023 :** Further to this committee decision, the graphic shows the 50cm distance from the 2.5m line from the pitlane side of the line.

In previous years we have been told that the pit box side of the line is where the 50cm is measured from and also that crew members servicing the car are "over the line, if they are on the line" and that we must treat the line as "a wall". This would help for consistency between tracks were the white line width is different (Bahrain is very wide and Monza quite narrow)

Please could the committee firstly confirm that the line should be treated as "a wall" – no people or equipment should be on or over the line. Then if this is the case, the 50cm should always be measured from the pit box side of the line.