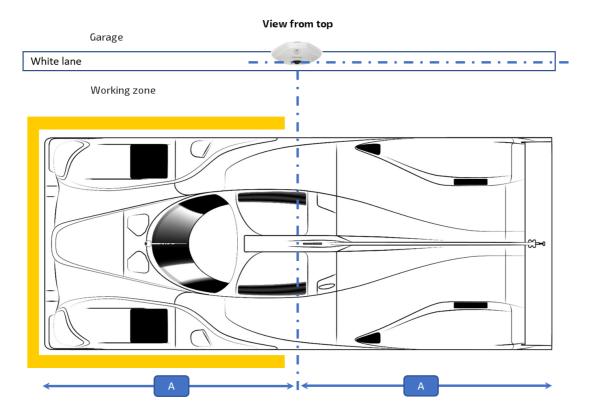

View from side, the lens of the camera must be placed, face to the car, in the axle of the middle of the car, respecting the bottom indicator:

View from top, the lens of the camera must be placed on top of the white line: