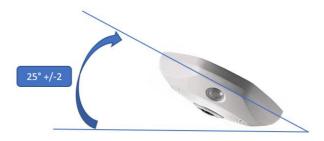

The camera must be oriented toward the car respecting an angle of 25° (+/-2°) from a horizontal plan: