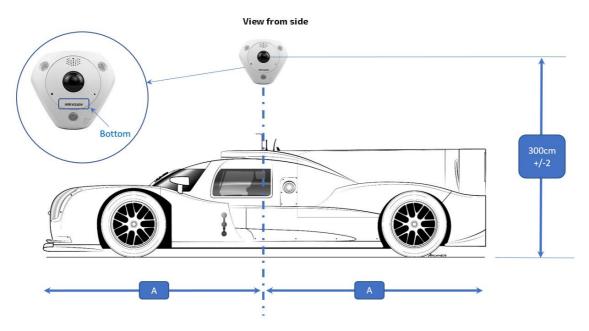

View from side, the lens of the camera must be placed, face to the car, in the axle of the middle of the car, respecting the bottom indicator:

View from top, the lens of the camera must be placed on top of the white line: